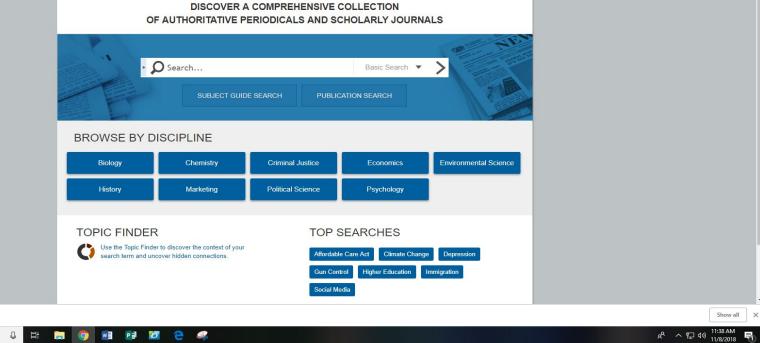

# Academic Search Complete JSTOR Opposing View Points In Context

Your login for ALL of the Grayson Databases is your CANVAS Login.

Designed for academic institutions, this database is a leading resource for scholarly research. It supports high-level research in the key areas of academic study by providing journals, periodicals, reports, books and more.