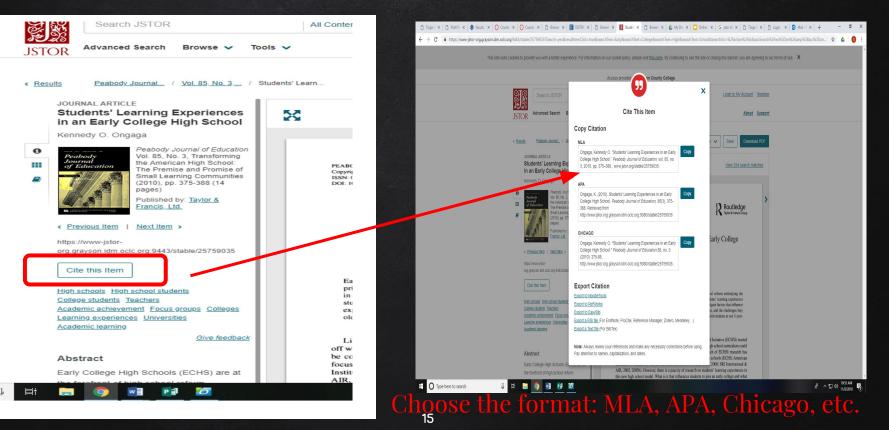

## HERE ARE THE RESULTS OF A SEARCH FOR: EARLY COLLEGE HIGH SCHOOL

| Early College High S                                                                                                                              | School Q                                                                                                                                                                                                                                                                                                                                                                                                                                                                                                                                                              | Login to My Account E            |
|---------------------------------------------------------------------------------------------------------------------------------------------------|-----------------------------------------------------------------------------------------------------------------------------------------------------------------------------------------------------------------------------------------------------------------------------------------------------------------------------------------------------------------------------------------------------------------------------------------------------------------------------------------------------------------------------------------------------------------------|----------------------------------|
| Advanced Search Br                                                                                                                                | owse 🗸 Tools 🗸                                                                                                                                                                                                                                                                                                                                                                                                                                                                                                                                                        | About S                          |
| Refine Results                                                                                                                                    | Showing 1-25 of 181,860 search results                                                                                                                                                                                                                                                                                                                                                                                                                                                                                                                                | Search for Images Search         |
| Search Within Results:                                                                                                                            | Sort by: Relevance 🗸 🗌 Show snippets                                                                                                                                                                                                                                                                                                                                                                                                                                                                                                                                  | Export Selected<br>Citations     |
| Content Type:<br>Journals (178,874)<br>Books (2,985)<br>Pamphlets (1)<br>Publication Date:<br>From To                                             | JOURNAL ARTICLE       Download PE         Students' Learning Experiences in an Early College High School       Save         Kennedy O. Ongaga       Save         Peabody Journal of Education, Vol. 85, No. 3, Transforming the American High School:       Cite this Item         The Premise and Promise of Small Learning Communities (2010), pp. 375-388       Cite this Item         Topics: High schools. High school students. College students. Teachers. Academic achievement. Focus groups. Colleges. Learning experiences. Universities. Academic learning |                                  |
| (yyyy or yyyy/mm or yyyy/mm/dd)<br>Apply<br>Subject:<br>African American Studies<br>(4,146)<br>African Studies (1,347)<br>American Indian Studies | JOURNAL ARTICLE The Early College High School Initiative: An Overview Evaluation Years Andrea Berger, Nancy Adelman, Susan Cole Peabody Journal of Education, Vol. 85, No. 3, Transforming the American The Premise and Promise of Small Learning Communities (2010), pp. 33 Topics: High schools, College students, College credits, College bound a colleges, Higher education, Dual enrollment, Tutoring                                                                                                                                                           | Save<br>Cite this Item<br>33-347 |

## CLICK ON THE FIRST ARTICLE

## You can SAVE the Article, <u>Download</u> the Article, And...You can create a Citation Easily