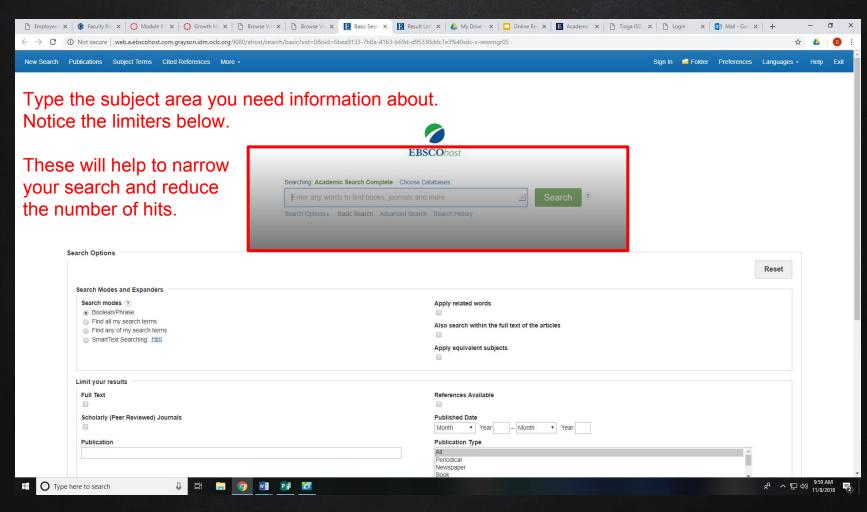

# WHERE DO I FIND ACCEPTABLE ONLINE RESOURCES?

## GRAYSON COLLEGE LIBRARY DATABASES