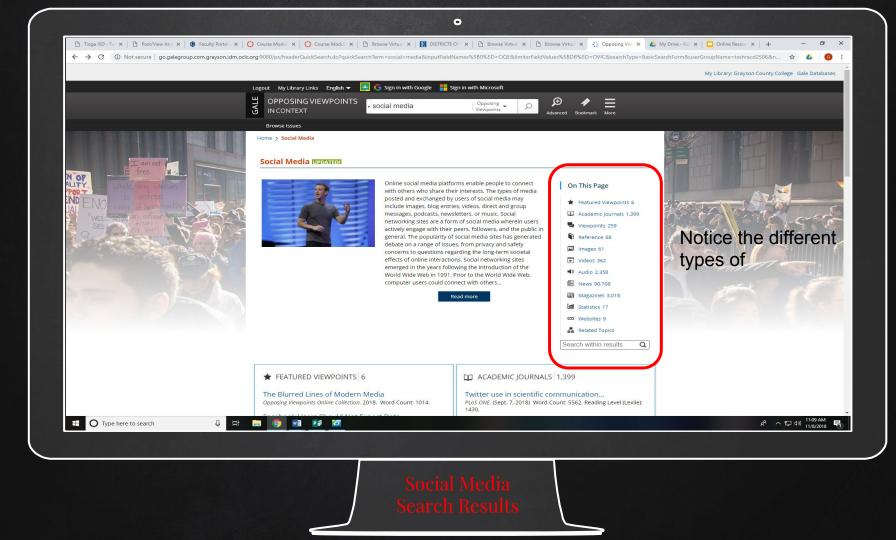

# Academic Search Complete JSTOR Opposing View Points In Context

Your login for ALL of the Grayson Databases is your CANVAS Login.

Designed for academic institutions, this database is a leading resource for scholarly research. It supports high-level research in the key areas of academic study by providing journals, periodicals, reports, books and more.