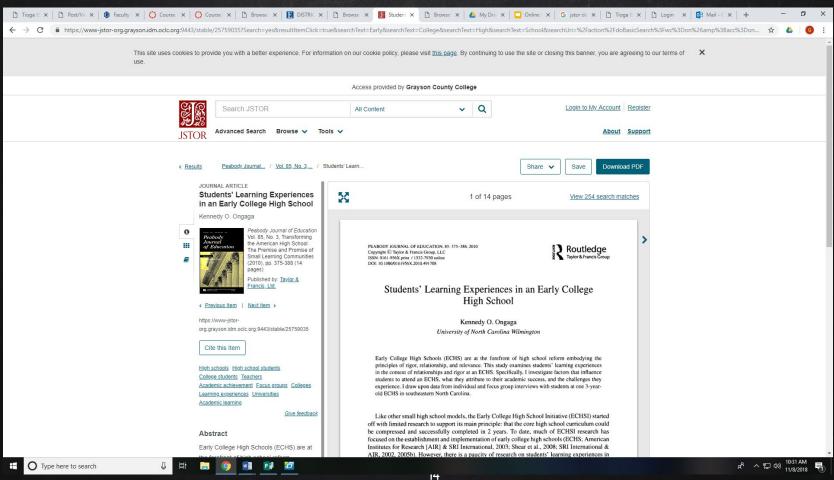

## CLICK ON THE FIRST ARTICLE

## You can SAVE the Article, <u>Download</u> the Article, And...You can create a Citation Easily