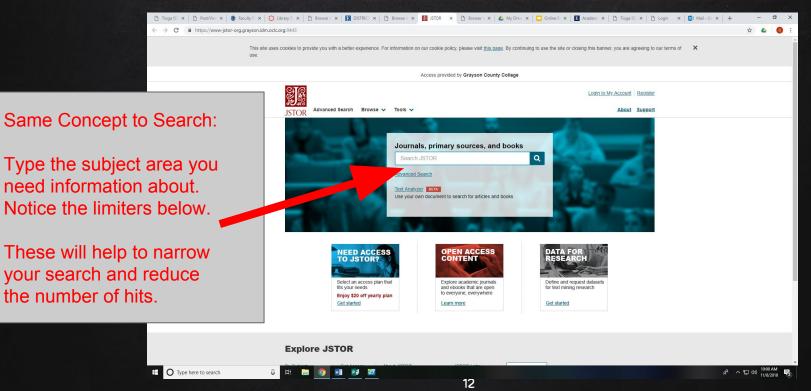

## JSTOR

JSTOR is a digital library founded in 1995. Originally containing digitized back issues of academic journals, it now also includes books and primary sources, and current issues of journals. It provides full-text searches of almost

2,000 journals.